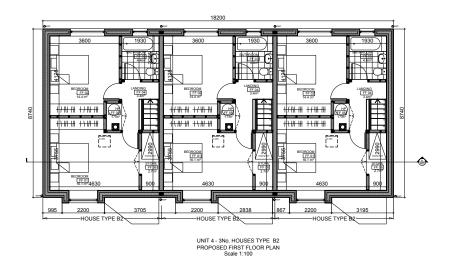

UNIT 4

# SPECIFICATIONS

- NOTE: UNIT 3A 1NO. 2 BED HOUSE TYPE B1 & 1NO. 4 BED HOUSE TYPE D1 UNIT 3B 1NO. 2 BED HOUSE TYPE B2 & 1NO. 4 BED HOUSE TYPE D2 UNIT 4 3NO. 2 BED HOUSES TYPE B2 GARDEN STORE NOT INCLUDED IN STORE AREA BELOW NORTH POINT AS PER SITE PLAN

### HOUSE TYPE B1/B2 - 2 BED

| ROOM<br>NO. | ROOM NAME   | AREA<br>[ m² ] |
|-------------|-------------|----------------|
| GF 01       | HALL        | 6.3            |
| GF 02       | LIVING AREA | 34.4           |
| GF 03       | WC          | 1.6            |
| GF 04       | STORE       | 0.8            |
| FF 01       | BEDROOM     | 16.1           |
| FF 02       | BEDROOM     | 14.4           |
| FF 03       | BATHROOM    | 4.4            |
| FF 04       | LANDING     | 3.4            |
| FF 05       | HP          | 1.1            |
| FF 06       | STORE       | 2.7            |
|             | TOTAL:      | 85.2           |