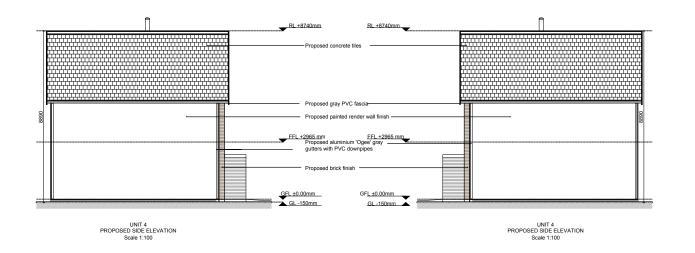

UNIT 4

# SPECIFICATIONS

- NOTE: UNIT 3A 1NO. 2 BED HOUSE TYPE B1 & 1NO. 4 BED HOUSE TYPE D1 UNIT 3B 1NO. 2 BED HOUSE TYPE B2 & 1NO. 4 BED HOUSE TYPE D2 UNIT 4 3NO. 2 BED HOUSES TYPE B2 GARDEN STORE NOT INCLUDED IN STORE AREA BELOW NORTH POINT AS PER SITE PLAN

UNIT 4 - PROPOSED PLANS ELEVATIONS & SECTION

RESIDENTIAL DEVELOPMENT AT DUNMURRY RISE, BISHOPSLAND, KILDARE, CO. KILDARE

CLIENT: KILDARE COUNTY COUNCIL

| SCALE:      | DATE:     |             | REV:  |
|-------------|-----------|-------------|-------|
| 1:100       | FEB/2017  |             |       |
| DRAWING NO: | DRAWN BY: | CHECKED BY: | PAGE: |
| 1617-PP-400 | MF        | ML          | A1    |