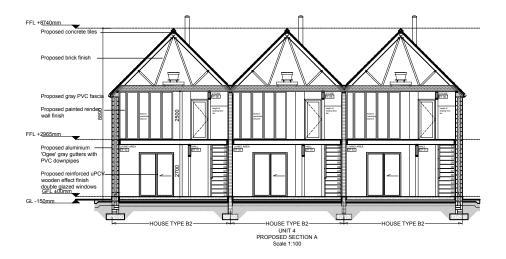

UNIT 4

# SPECIFICATIONS

- NOTE: UNIT 3A 1NO. 2 BED HOUSE TYPE B1 & 1NO. 4 BED HOUSE TYPE D1 UNIT 3B 1NO. 2 BED HOUSE TYPE B2 & 1NO. 4 BED HOUSE TYPE D2 UNIT 4 3NO. 2 BED HOUSES TYPE B2 GARDEN STORE NOT INCLUDED IN STORE AREA BELOW NORTH POINT AS PER SITE PLAN

UNIT 4 - PROPOSED PLANS ELEVATIONS & SECTION

RESIDENTIAL DEVELOPMENT AT DUNMURRY RISE, BISHOPSLAND, KILDARE, CO. KILDARE

CLIENT: KILDARE COUNTY COUNCIL

| SCALE:      | DATE:     |             | REV:  |
|-------------|-----------|-------------|-------|
| 1:100       | FEB/2017  |             |       |
| DRAWING NO: | DRAWN BY: | CHECKED BY: | PAGE: |
| 1617-PP-400 | MF        | ML          | A1    |