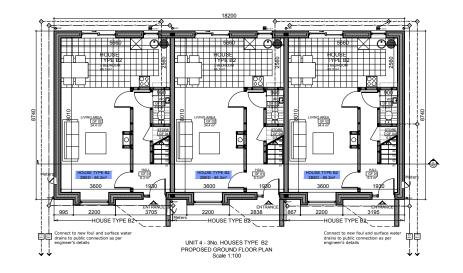

UNIT 4

# SPECIFICATIONS

- NOTE: UNIT 3A 1NO. 2 BED HOUSE TYPE B1 & 1NO. 4 BED HOUSE TYPE D1 UNIT 3B 1NO. 2 BED HOUSE TYPE B2 & 1NO. 4 BED HOUSE TYPE D2 UNIT 4 3NO. 2 BED HOUSES TYPE B2 GARDEN STORE NOT INCLUDED IN STORE AREA BELOW NORTH POINT AS PER SITE PLAN

### HOUSE TYPE B1/B2 - 2 BED

| ROOM<br>NO. | ROOM NAME   | AREA<br>[ m² ] |
|-------------|-------------|----------------|
| GF 01       | HALL        | 6.3            |
| GF 02       | LIVING AREA | 34.4           |
| GF 03       | WC          | 1.6            |
| GF 04       | STORE       | 0.8            |
| FF 01       | BEDROOM     | 16.1           |
| FF 02       | BEDROOM     | 14.4           |
| FF 03       | BATHROOM    | 4.4            |
| FF 04       | LANDING     | 3.4            |
| FF 05       | HP          | 1.1            |
| FF 06       | STORE       | 2.7            |
|             | TOTAL:      | 85.2           |